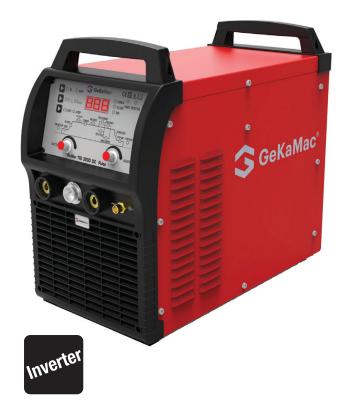

# **Product Features**

# Perfect TIG Welding Including AI and Mg Materials.

- Maximum efficiency
- Able to operate with generators
- Adjusting the sensitivity of current with digital display
- Instant welding current measuring and monitoring
- Suitable to work under ± %20 voltage fluctuations
- With the help of Pulse Function, High Performance on ultra thin surfaces without deformation
- HF TIG/MMA/Lift TIG multi purpose ablity

## **Extra Functions**

#### **TIG**

- 2T/4T Trigger Mode Selection
- Pre-Post Gas Flow Time Selection
- Initial and finishing time
- Adjustable Pulse function
- Cleaner Aluminum welding with the help of AC function

## **MMA**

- Arc Force
- Hot Start
- Self diagnostic with the error code