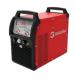

# **Product Features**

# Perfect TIG Welding Including AI and Mg Materials.

- Maximum efficiency
- Able to operate with generators
- Adjusting the sensitivity of current with digital display
- Instant welding current measuring and monitoring
- Suitable to work under ± %20 voltage fluctuations
- With the help of Pulse Function, High Performance on ultra thin surfaces without deformation
- HF TIG/MMA/Lift TIG multi purpose ablity

| Input Voltage<br>(V)             | Power<br>Cons.<br>(kVA) | No Load<br>Voltage<br>(V) | Welding<br>Current<br>Range<br>(A) | Duty Cycle(40°) |     | Standards                         | Protection | Isolation<br>Class | Dimensions<br>(DxWxH) | Weight<br>(kg) |
|----------------------------------|-------------------------|---------------------------|------------------------------------|-----------------|-----|-----------------------------------|------------|--------------------|-----------------------|----------------|
|                                  |                         |                           |                                    | %100            | %60 |                                   |            |                    | (mm)                  |                |
| 3 Phase, 50/60 Hz, 380 V<br>±%20 | 9,3                     | 79                        | 5-315                              | 244             | 315 | EN ISO 60974-1<br>EN ISO 60974-10 | IP23       | Н                  | 605 x 330 x<br>565    | 60             |